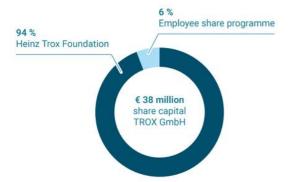

## SHAREHOLDER STRUCTURE OF TROX GMBH

The Heinz Trox Foundation holds 94 per cent of TROX GmbH's share capital of  $\leqslant$ 38 million. The remaining six per cent is available to the employee share programme, which acts as an incentive for essential TROX management employees to remain with the company for the long term.