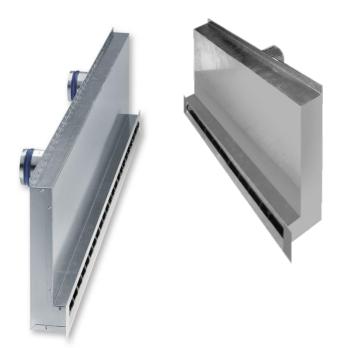

## VSD50-1-LT

- The extraordinarily space saving TROX combination diffuser VSD50-1-LT with integrated cross-talk sound attenuator can be installed into lightweight partition walls.
- into lightweight partition walls.It is also available as a combined supply and extract air configuration.

## PRODUCT DESCRIPTION

The adjustable slot diffuser type VSD50-1-LT is designed for use in lightweight partition walls (100 mm).

The design and dimensions are suitable for use in a drywall construction and allow complete integration of the slots into a lightweight partition. The units are available as simple slot diffusers for either supply or extract air and as dual function slot diffusers for both supply and extract air.

Each unit consists of a plenum box, which includes integrated cross-talk sound attenuation and a side entry spigot, and a single slot diffuser face configuration. The diffuser face has end angles at both ends and can be a second fix item using clip fixings.