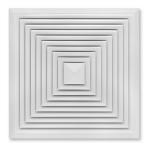

## DLQ · ADLQ

- TROX ceiling diffusers type DLQ · ADLQ in square design, produced in aluminium (ADLQ) or steel (DLQ), are suitable for installation flush with the ceiling.
- Available with plenum box for side entry air connection.

PRODUCT DESCRIPTION

TROX ceiling diffusers of the DLQ  $\cdot$  ADLQ type in square design, produced in aluminium (ADLQ) or steel (DLQ), are suitable for installation flush with the ceiling. They are deployable in rooms of up to approx. 4 m in height.

The permissible supply air temperature stands at  $\pm 10$  K. These ceiling diffusers can be used for both supply air and exhaust air. The fixed blading means that these ceiling diffusers are suitable primarily for horizontal air flows. Specially developed attachment kits and plenum boxes provide for optimum air intake.