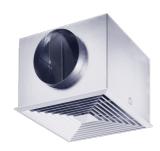

## DLQ · ADLQ

- TROX ceiling diffusers type DLQ · ADLQ in square design, produced in aluminium (ADLQ) or steel (DLQ), are suitable for installation flush with the ceiling.
- Available with plenum box for side entry air connection.

The permissible supply air temperature stands at  $\pm 10$  K. These ceiling diffusers can be used for both supply air and exhaust air. The fixed blading means that these ceiling diffusers are suitable primarily for horizontal air flows. Specially developed attachment kits and plenum boxes provide for optimum air intake.