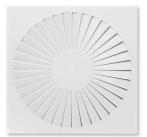

## FD

- Swirl diffuser
- For comfort conditioning •
- Top or side entry air connection
  For supply or extract air

## PRODUCT DESCRIPTION

TROX swirl diffusers of the FD type consist of a diffuser face with fixed, radially arranged air control elements. They are available in square or round design. Connection to the air duct system is effected via the plenum box, in either vertical or horizontal configuration.

Swirling, horizontal discharge of the supply air at a high induction rate guarantees swift temperature equalisation and fast reduction of the flow velocity. In order to stabilize the supply air flow, all sizes must be installed flush with the ceiling.