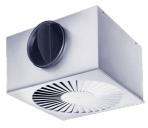

## PRODUCT DESCRIPTION

TROX swirl diffusers of the FD type consist of a diffuser face with fixed, radially arranged air control elements. They are available in square or round design. Connection to the air duct system is effected via the plenum box, in either vertical or horizontal configuration.

Swirling, horizontal discharge of the supply air at a high induction rate guarantees swift temperature equalisation and fast reduction of the flow velocity. In order to stabilize the supply air flow, all sizes must be installed flush with the ceiling.