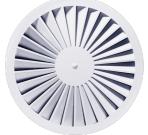

## FD

- Swirl diffuser
- For comfort conditioning •
- Top or side entry air connection
  For supply or extract air

## PRODUCT DESCRIPTION

TROX swirl diffusers of the FD type consist of a diffuser face with fixed, radially arranged air control elements. They are available in square or round design. Connection to the air duct system is effected via the plenum box, in either vertical or horizontal configuration.

Swirling, horizontal discharge of the supply air at a high induction rate guarantees swift temperature equalisation and fast reduction of the flow velocity. In order to stabilize the supply air flow, all sizes must be installed flush with the ceiling.